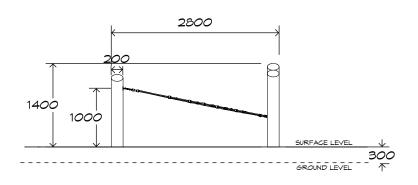

# Inclined Tri Net

CRITICAL FALL HEIGHT 1.0m

TOTAL HEIGHT 1.4M

RECOMMENDED SURFACING 26m<sup>2</sup>

RECOMMENDED AGE 3+

RECOMMENDED USERS 1-6

NZS 5828:2015