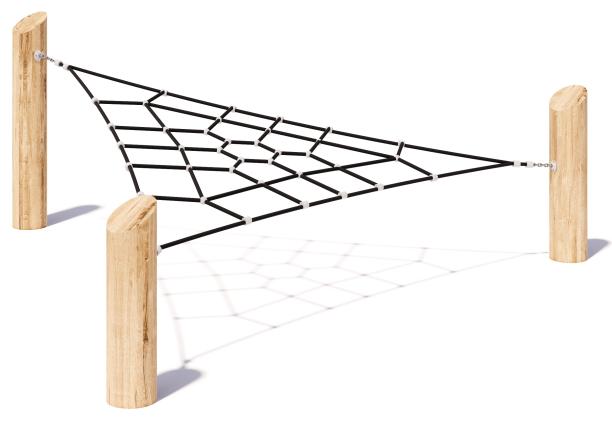

# Inclined Tri Net

CRITICAL FALL HEIGHT 1.0m

TOTAL HEIGHT 1.4M

RECOMMENDED SURFACING 26m<sup>2</sup>

RECOMMENDED AGE 3+

RECOMMENDED USERS 1-6

NZS 5828:2015