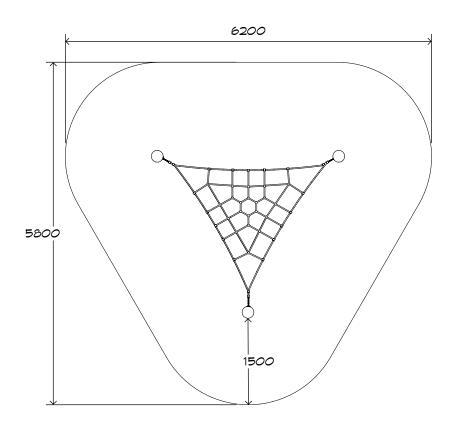

# Inclined Tri Net

CRITICAL FALL HEIGHT 1.0m

TOTAL HEIGHT 1.4M

RECOMMENDED SURFACING 26m<sup>2</sup>

RECOMMENDED AGE 3+

RECOMMENDED USERS 1-6

NZS 5828:2015

SURFACING: RECOMMENDED: 26 m<sup>2</sup>